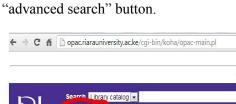

Incase you not satisfied with the results, an advanced

search can be conducted by clicking on the

Advanced search

With the advanced search you can combine keywords using "AND", "NOT" and "OR" to limit your search results and get a specific textbook.