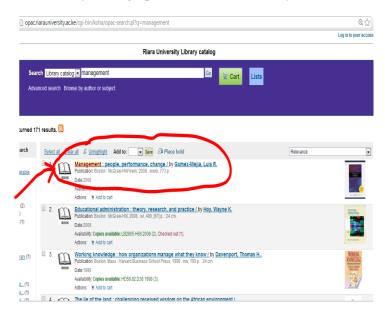

## **Results from search**

Once the results are displayed, click on (preferred) title to verify bibliographic data and availability.

Click on the title of the textbook you prefer. The results will be as below. Please note the bibliographic details of the book are displayed including the call number and status of the book (available).

### **Results from search**

After placing the keywords on the search box and clicking on the search button, a list of items matching your search will be displayed.

One can the click on the title of the preferred item, and if available can now retrieve the textbook from the shelves and use it.